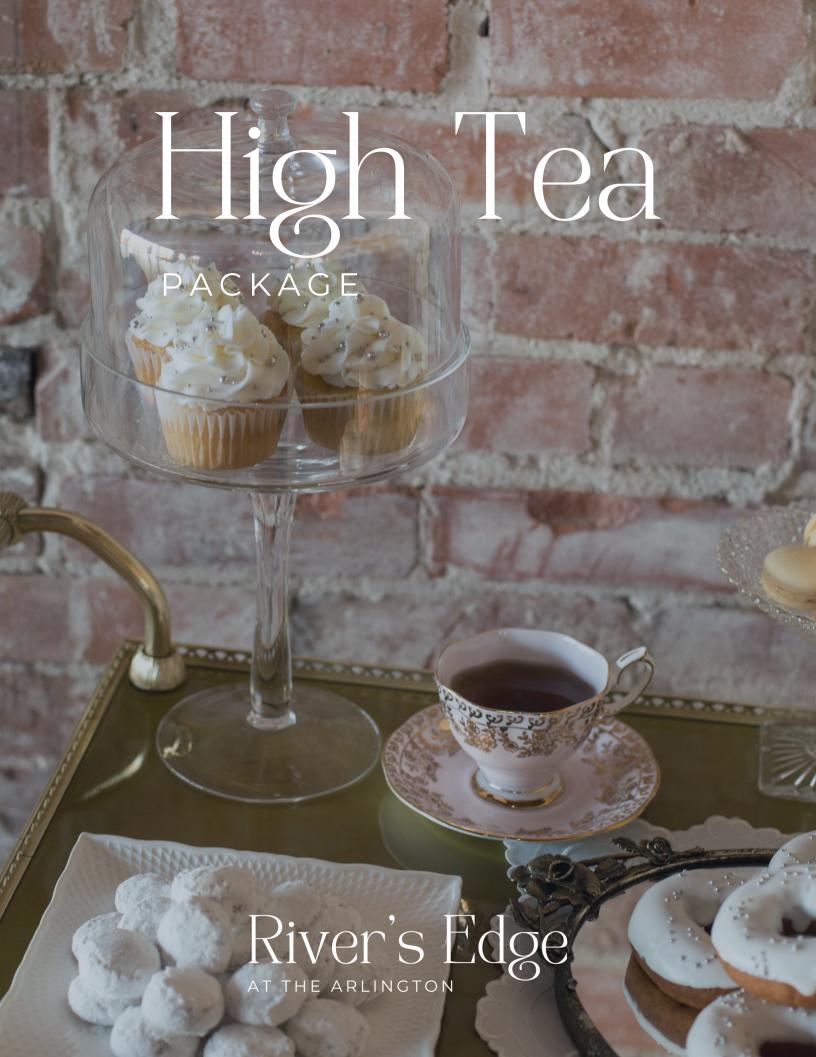

BEVERAGES

INFUSED WATER STATION

**ASSORTED TEAS** 

a variety of black, white, and green looseleaf teas

**SELECTION OF JUICES** 

**COFFEE STATION** 

ADD A SPARKLING WINE WELCOME DRINK FOR \$8 PER PERSON

BUFFET

CHARCUTERIE BOARD

selection of artisanal cured meats, local cheeses, preserves, pickled vegetables, and crostini

SEASONAL FRESH FRUIT DISPLAY

**BAKERY TABLE** 

freshly baked selection of scones, biscuits, and pastries served with preserves and butter

ASSORTED FINGER SANDWICHES & WRAPS

including egg salad, cucumber and cream cheese, ham and cheese, grilled vegetables and goat cheese, and smoked salmon with dill cream cheese

**DESSERT TABLE** 

assorted cookies, squares, and cakes